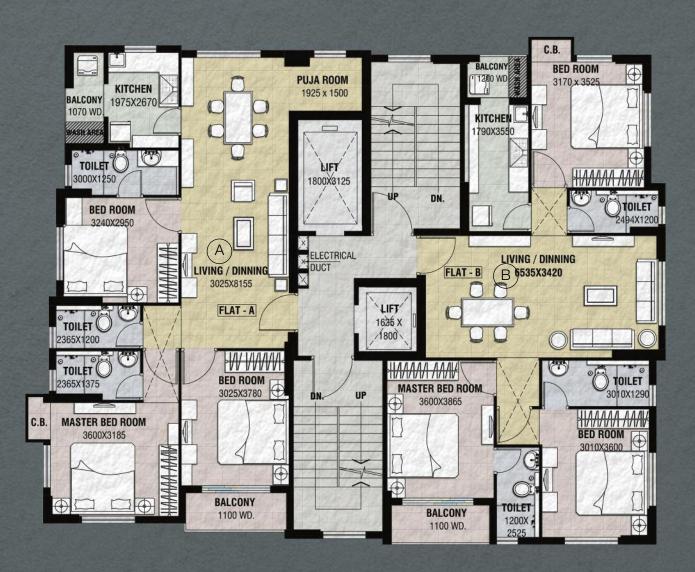

## typical floor plan

| Flat<br>No. | BDR | Super Built<br>Area (sq ft) |
|-------------|-----|-----------------------------|
| A           | 3   | 1425 (approx.)              |
| В           | 3   | 1378 (approx.)              |

Interior layouts have been approved by a noted Vastu expert to bring prosperity and peace.

the spacious

3-bedroom apartments are designed and fitted for a

premium lifestyle