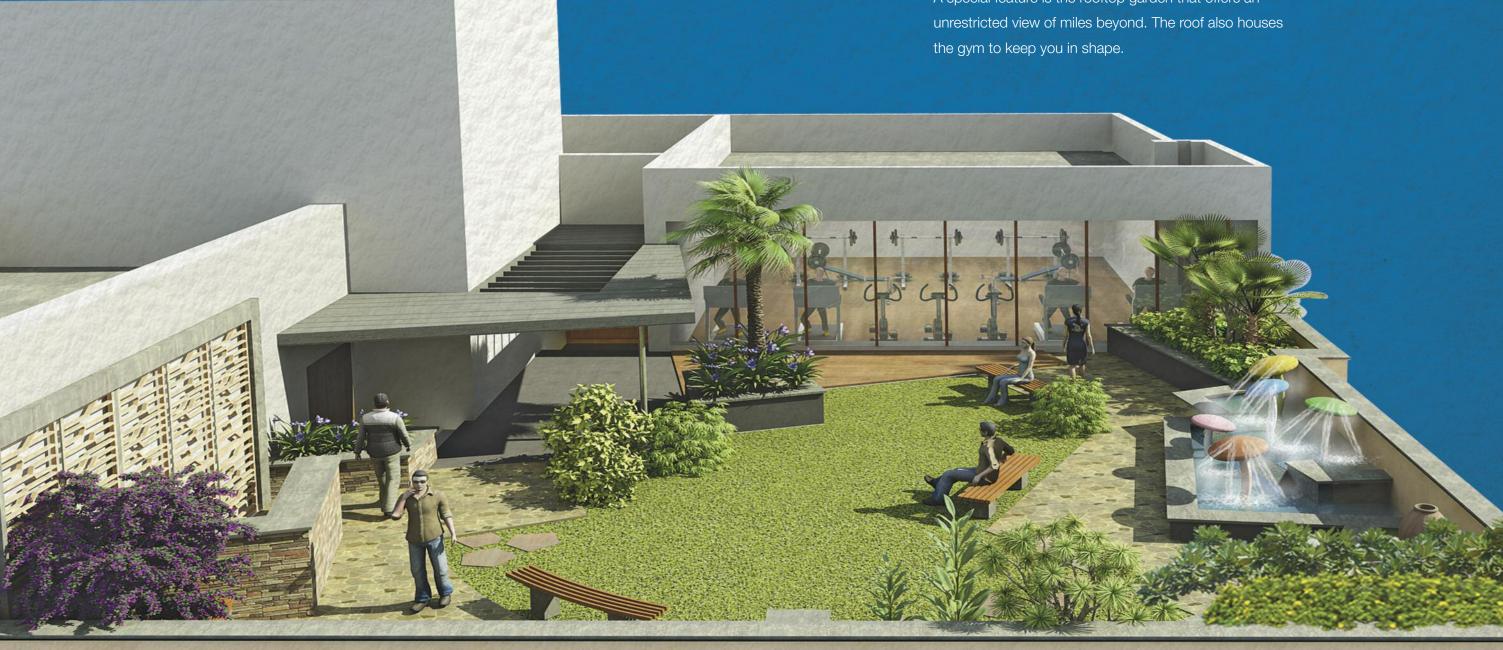

# built for Class

From the elegant, air-conditioned ground floor lobby and high speed elevators, Shree Krishna Tower speaks class. Open spaces not only ensure adequate parking for residents but also provides a buffer from traffic noise. A special feature is the rooftop garden that offers an unrestricted view of miles beyond. The roof also houses the gym to keep you in shape.