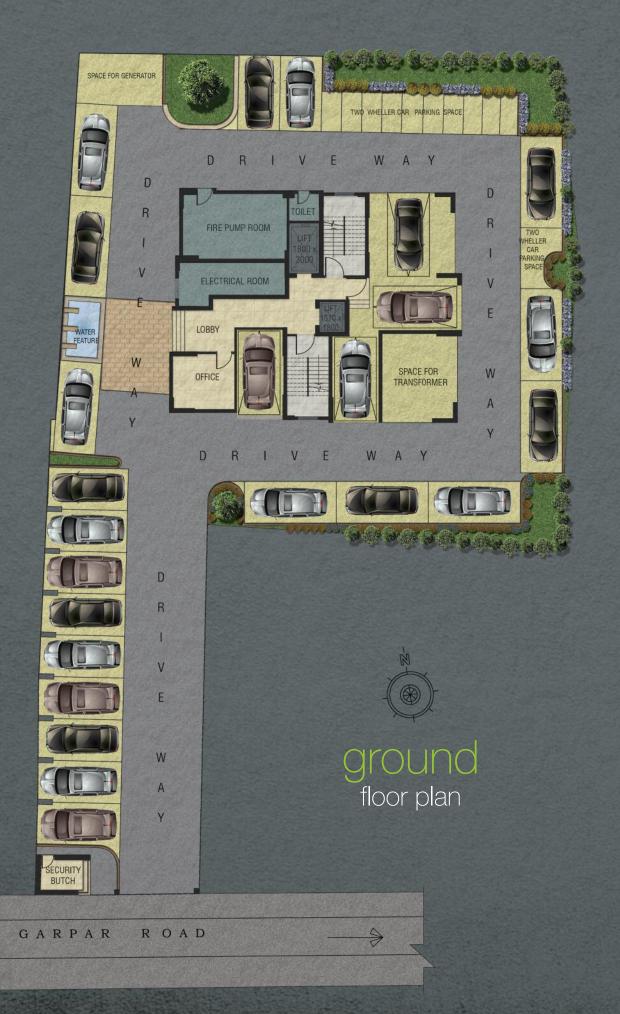

# built for Class

From the elegant, air-conditioned ground floor lobby and high speed elevators, Shree Krishna Tower speaks class. Open spaces not only ensure adequate parking for residents but also provides a buffer from traffic noise. A special feature is the rooftop garden that offers an unrestricted view of miles beyond. The roof also houses the gym to keep you in shape.

Site Address: 7, Garpar Road, Kolkata-700009

Architect

Interarch

Structural Consultant
PA Consultants Pyt. Ltd

Innovation, Quality, Trus