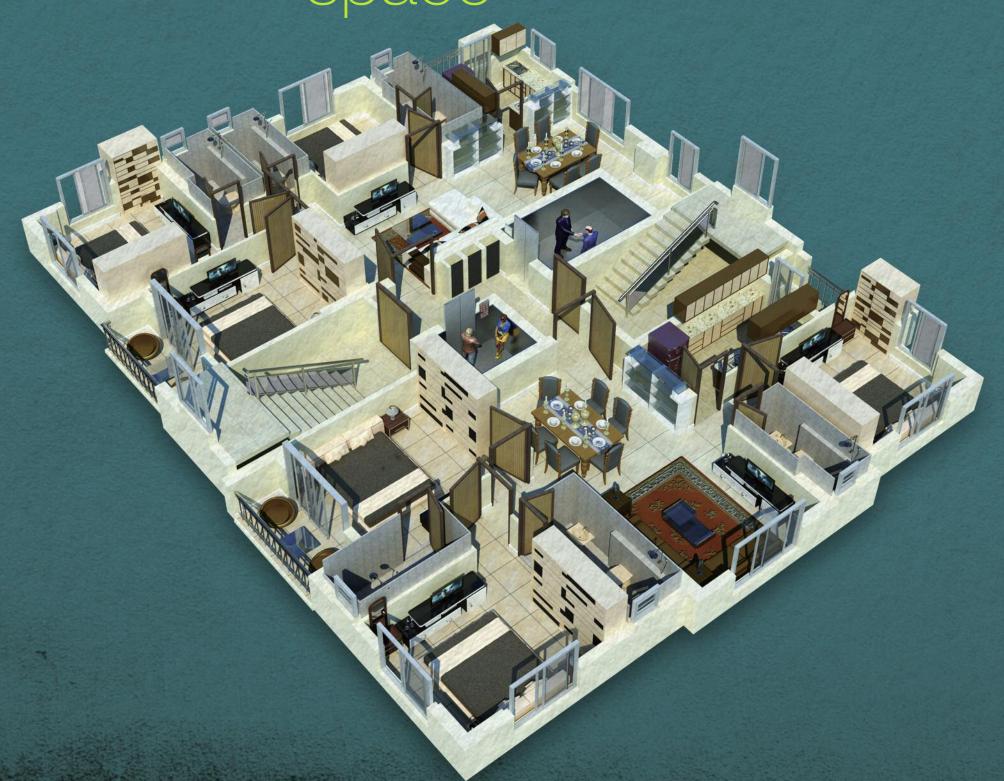

# a beautiful home

The apartments at Shree Krishna Tower are built for space and style. Thoughtful touches such as service balcony with the kitchen and grills in window and balcony make life easier and safer. All flats are equipped with the best fittings including a kitchen chimney and 15-litre Solar geyser in attached toilets thereby helping in cutting down in electricity cost.

Interior layouts have been approved by a noted Vastu expert to bring prosperity and peace.

the spacious

3-bedroom apartments are designed and fitted for a

premium lifestyle

## typical floor plan

| Flat<br>No. | BDR | Super Built<br>Area (sq ft) |
|-------------|-----|-----------------------------|
| A           | 3   | 1425 (approx.)              |
| В           | 3   | 1378 (approx.)              |