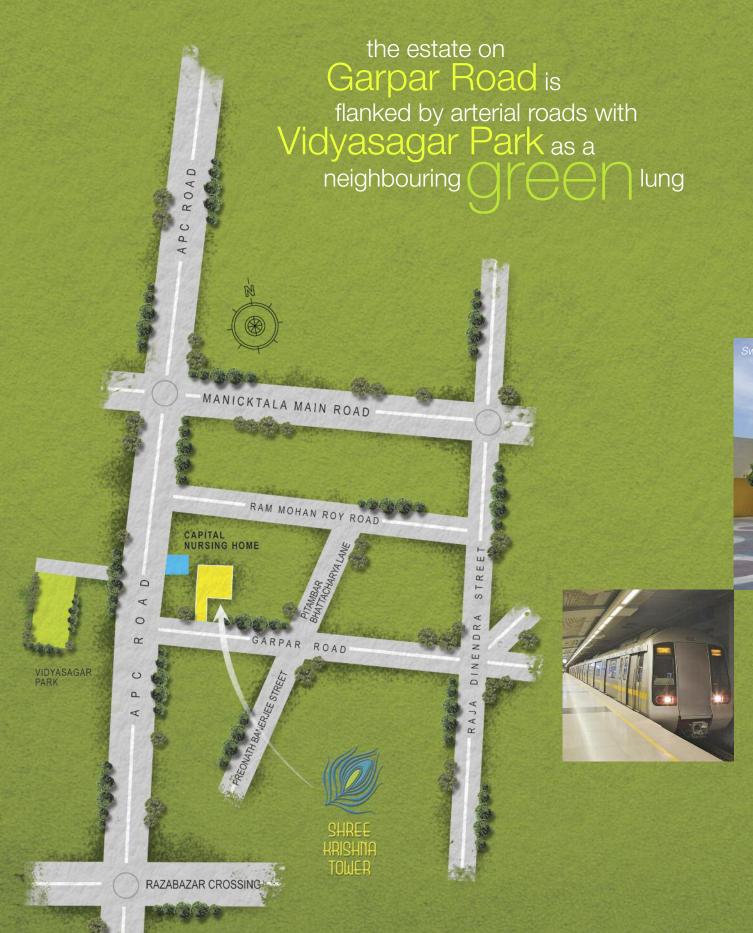

## an ideal neighbourhood

Maniktala is considered to be one of the most traditional and developed areas of Kolkata where new residential buildings are hardly seen. It features the birth place of Swami Vivekananda and home of many notable families. Shree Krishna Tower is just a few steps from APC Road. It is near Rajabazar and Maniktala crossing from where schools, shopping malls, libraries, railway stations, metro and hospitals are all in vicinity. You are assured of all such conveniences while being shielded from noise and bustle at Shree Krishna Tower.